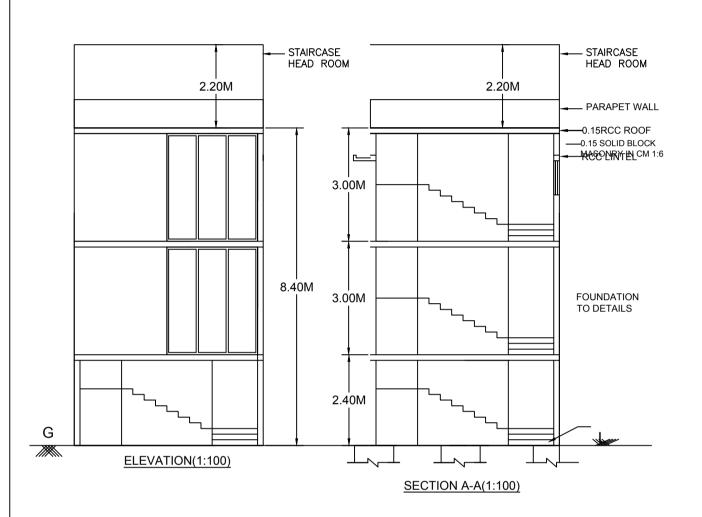

## STILT FLOOR PLAN (1:100)







(SCALE :- 1:200)

# Required Parking(Table 7a)

| Block | Type    | SubUse | Area     | Area Units |       | Car        |       |       |
|-------|---------|--------|----------|------------|-------|------------|-------|-------|
| Name  | Туре    | Subuse | (Sq.mt.) | Reqd.      | Prop. | Reqd./Unit | Reqd. | Prop. |
|       | Total : |        | -        | -          | -     | -          | 0     | 1     |

# Block :A (Z P)

| Floor Name                  | Total Built Up | Deductions (Area in Sq.mt.) |         | Proposed FAR<br>Area (Sq.mt.) | Total FAR Area | Tnmt (No.)     |
|-----------------------------|----------------|-----------------------------|---------|-------------------------------|----------------|----------------|
| 1 loor realite              | Area (Sq.mt.)  | StairCas