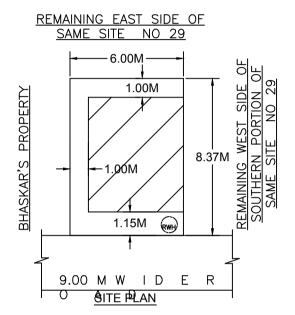

## STILT FLOOR PLAN (1:100)







(SCALE :- 1:200)

# Required Parking(Table 7a)

| Block | Type    | SubUse | Area     | Area Units |       | Car        |       |       |
|-------|---------|--------|----------|------------|-------|------------|-------|-------|
| Name  | Туре    | Subuse | (Sq.mt.) | Reqd.      | Prop. | Reqd./Unit | Reqd. | Prop. |
|       | Total : |        | -        | -          | -     | -          | 0     | 1     |

# Block :A (Z P)

| Floor Name                  | Total Built Up | Deductions (Area in Sq.mt.) |         | Proposed FAR<br>Area (Sq.mt.) | Total FAR Area | Tnmt (No.)     |
|-----------------------------|----------------|-----------------------------|---------|-------------------------------|----------------|----------------|
| 1 loor realite              | Area (Sq.mt.)  | StairCase